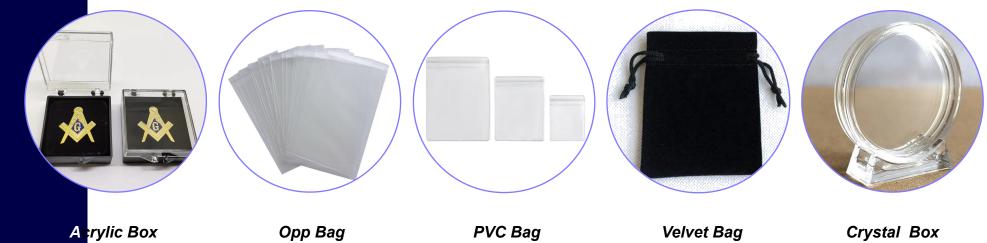

#### CONTENT





S

**>>>>>>>** 

1 Army P7

6 Veterans P12

11 Mirror P17

2 Navy P8

7 Space Force P13

12 Edge P18

3 Air Force P9

8 Police P14

Our design P19

4 Marine P10

9 Fire Administration P15

14 Packaging P20

5 Coast Guard P11

10 Events P16

Extended Category P22







#### Coins

















Navy











## Marine Corps











**Coast Guard** 





## Veterans Affairs















FIV-FIGHT-WIT

ANN HIG



























































NO.1

NO.2











**NO.3** 

NO.4







NO.6 Contact us for





## Packing







### Acticity Gift



# **Extended Category**

#### www.peakeen.com





Plate









Dog Tag

Embroidery

Badge





No. 5, Tongan Road, East District Xiaolan Town, Zhongshan, Guangdong, China



admin@peakeen.com



+86 13631162264

www.peakeen.com