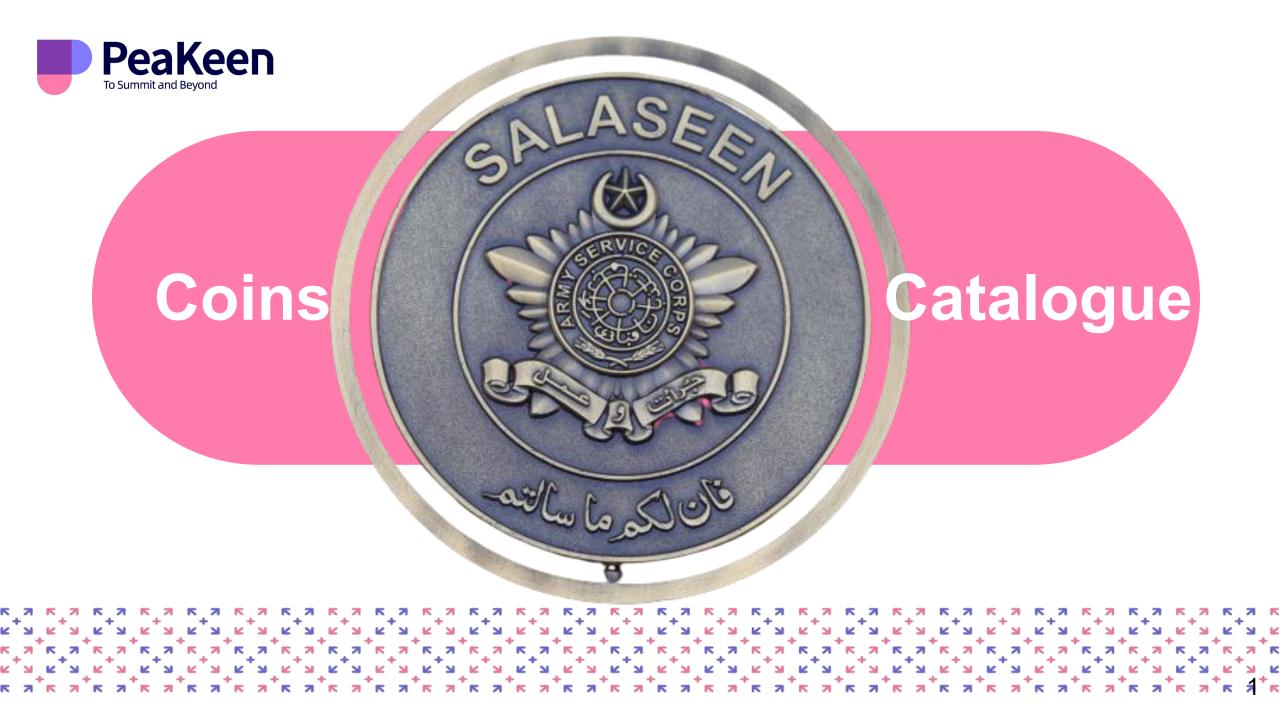

#### CONTENT





S

**>>>>>>>** 

1 Army P7

6 Veterans P12

11 Mirror P17

2 Navy P8

7 Space Force P13

12 Edge P18

3 Air Force P9

8 Police P14

Our design P19

4 Marine P10

9 Fire Administration P15

14 Packaging P20

5 Coast Guard P11

10 Events P16

Extended Category P22







#### Coins

















Navy











## Marine Corps











**Coast Guard** 





## Veterans Affairs















FIV-FIGHT-WIT

ANN HIG



























































NO.1

NO.2











**NO.3** 

NO.4







NO.6 Contact us for





## Packing







### Acticity Gift



# **Extended Category**

#### www.peakeen.com





Plate









Dog Tag

Embroidery

Badge





No. 5, Tongan Road, East District Xiaolan Town, Zhongshan, Guangdong, Chi