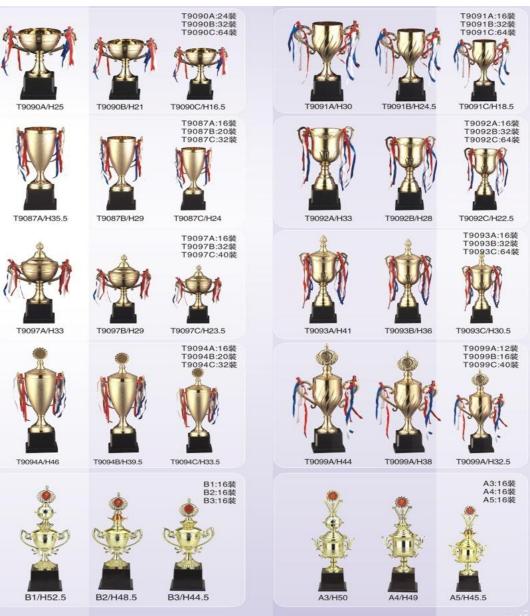

## www.peakeen.com

T9089A/H43

T9095A/H51.5

T9088A/H39.5

T9088B/H32.5

T9088C/H26.5

T9088D/H20