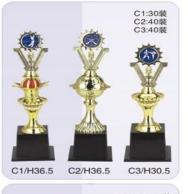

9B:72装 T149C:72装

T147C/H22

T149C/H14

T152/H16.5

T152A:72装 T152B:72装 T152C:72装

Golden

Copper

Silver







T155/H25.5

T156/H29

T153/H20





















T138A/H19.2

T138B/H17.6





T136A:40装 T136B:48装

T136C:48装

T136C/H18.3

T134A:40装 T134B:48装

T134C:48装













T70:32装













T70/H22.8





































YTP401:12装 YTP402:30装 YTP403:30装

















T2314-1:6装 T2315-1:6装 T2316-1:9装

T2316-1/H48

T2316/H48

T2317-1:9装 T2318-1:12装 T2319-1:16装

T2319-1/H36.5

T2314:6装 T2315:6装 T2316:9装









































page 34 page 35

## www.peakeen.com







































T94B/H45.5

T94A/H49

T94C/H42.5

## www.peakeen.com









































T9089A/H43

T9095A/H51.5

T9088A/H39.5























T9088B/H32.5



T9088C/H26.5



T9088D/H20