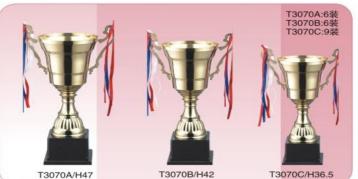

age 02



































T3068B/H53.5

T3057A:6装 T3057B:6装 T3057C:6装 T3057D:9装 T3057E:12装





























































page 16

































T147A:72装 T147B:72装 T147C:72装

T149A:72装 T149B:72装 T149C:72装

T147C/H22

T149C/H14

T152/H16.5

T152A:72装 T152B:72装 T152C:72装

Golden

Copper

Silver







T155/H25.5

T156/H29

T153/H20





















T138A/H19.2

T138B/H17.6





T136A:40装 T136B:48装

T136C:48装

T136C/H18.3

T134A:40装 T134B:48装

T134C:48装













T70:32装













T70/H22.8





































YTP401:12装 YTP402:30装 YTP403:30装

















T2314-1:6装 T2315-1:6装 T2316-1:9装

T2316-1/H48

T2316/H48

T2317-1:9装 T2318-1:12装 T2319-1:16装

T2319-1/H36.5

T2314:6装 T2315:6装 T2316:9装









































page 34 page 35

## www.peakeen.com







































T94