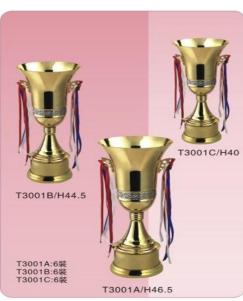

age 02



































T3068B/H53.5

T3057A:6装 T3057B:6装 T3057C:6装 T3057D:9装 T3057E:12装





























































page 16

































T147A:72装 T147B:72装 T147C:72装

T149A:72装 T149B:72装 T149C:72装

T147C/H22

T149C/H14

T152/H16.5

T152A:72装 T152B:72装 T152C:72装

Golden

Copper

Silver







T155/H25.5

T156/H29

T153/H20





















T138A/H19.2

T138B/H17.6





T136A:40装 T136B:48装

T136C:48装

T136C/H18.3

T134A:40装 T134B:48装

T134C:48装













T70:32装













T70/H22.8





































YTP401:12装 YTP402:30装 YTP403:30装

















T2314-1:6装 T2315-1:6装 T2316-1:9装

T2316-1/H48

T2316/H48

T2317-1:9装 T2318-1:12装 T2319-1:16装

T2319-1/H36.5

T2314:6装 T2315:6装 T2316:9装









































page 34 page 35

## www.peakeen.com







































T94B/H45.5

T94A/H49

T94C/H42.5

## ww