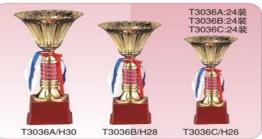

age 02



































T3068B/H53.5

T3057A:6装 T3057B:6装 T3057C:6装 T3057D:9装 T3057E:12装





























































page 16

































T147A:72装 T147B:72装 T147C:72装

T149A:72装 T149B:72装 T149C:72装

T147C/H22

T149C/H14

T152/H16.5

T152A:72装 T152B:72装 T152C:72装

Golden

Copper

Silver







T155/H25.5

T156/H29

T153/H20





















T138A/H19.2

T138B/H17.6





T136A:40装 T136B:48装

T136C:48装

T136C/H18.3

T134A:40装 T134B:48装

T134C:48装













T70:32装













T70/H22.8





































YTP401:12装 YTP402:30装 YTP403:30装

















T2314-1:6装 T2315-1:6装 T2316-1:9装

T2316-1/H48

T2316/H48

T2317-1:9装 T2318-1:12装 T2319-1:16装

T2319-1/H36.5

T2314:6装 T2315:6装 T2316:9装









































page 34 page 35

## www.peakeen.com







































T94B/H45.5

T94A/H4