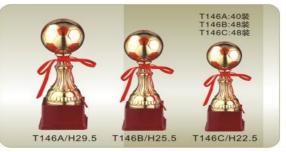

age 02



































T3068B/H53.5

T3057A:6装 T3057B:6装 T3057C:6装 T3057D:9装 T3057E:12装





























































page 16

































T147A:72装 T147B:72装 T147C:72装

T149A:72装 T149B:72装 T149C:72装

T147C/H22

T149C/H14

T152/H16.5

T152A:72装 T152B:72装 T152C:72装

Golden

Copper

Silver







T155/H25.5

T156/H29

T153/H20





















T138A/H19.2

T138B/H17.6





T136A:40装 T136B:48装

T136C:48装

T136C/H18.3

T134A:40装 T134B:48装

T134C:48装













T70:32装













T70/H22.8





































YTP401:12装 YTP402:30装 YTP403:30装

















T2314-1:6装 T2315-1:6装 T2316-1:9装

T2316-1/H48

T2316/H48

T2317-1:9装 T2318-1:12装 T2319-1:16装

T2319-1/H36.5

T2314:6装 T2315:6装 T2316:9装









































page 34 page 35

## www.peakeen.com







































T94B/H45.5

T94A/H49

T94C/H42.5

## www.peakeen.com









































T9089A/H43

T9095A/H51.5

T9088A/H39.5























T9088B/H32.5



T9088C/H26.5



T9088D/H20