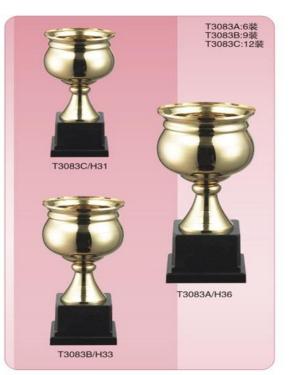

age 02



































T3068B/H53.5

T3057A:6装 T3057B:6装 T3057C:6装 T3057D:9装 T3057E:12装





























































page 16

































T147A:72装 T147B:72装 T147C:72装

T149A:72装 T149B:72装 T149C:72装

T147C/H22

T149C/H14

T152/H16.5

T152A:72装 T152B:72装 T152C:72装

Golden

Copper

Silver







T155/H25.5

T156/H29

T153/H20





















T138A/H19.2

T138B/H17.6





T136A:40装 T136B:48装

T136C:48装

T136C/H18.3

T134A:40装 T134B:48装

T134C:48装













T70:32装













T70/H22.8





































YTP401:12装 YTP402:30装 YTP403:30装

















T2314-1:6装 T2315-1:6装 T2316-1:9装

T2316-1/H48

T2316/H48

T2317-1:9装 T2318-1:12装 T2319-1:16装

T2319-1/H36.5

T2314:6装 T2315:6装 T2316:9装









































page