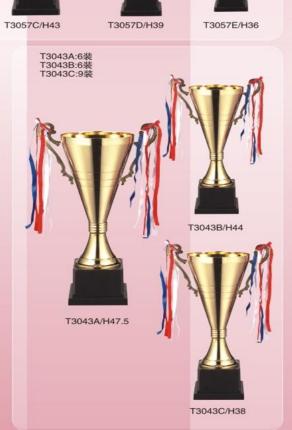

age 02

T3068B/H53.5

T3057A:6装 T3057B:6装 T3057C:6装 T3057D:9装 T3057E:12装

page 16

T147A:72装 T147B:72装 T147C:72装

T149A:72装 T149B:72装 T149C:72装

T147C/H22

T149C/H14