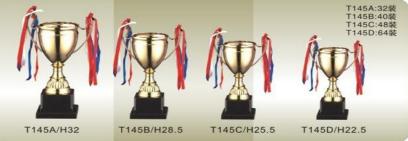

age 02



































T3068B/H53.5

T3057A:6装 T3057B:6装 T3057C:6装 T3057D:9装 T3057E:12装





























































page 16

































T147A:72装 T147B:72装 T147C:72装

T149A:72装 T149B:72装 T149C:72装

T147C/H22

T149C/H14

T152/H16.5

T152A:72装 T152B:72装 T152C:72装

Golden

Copper

Silver







T155/H25.5

T156/H29

T153/H20





















T138A/H19.2

T138B/H17.6





T136A:40装 T136B:48装

T136C:48装

T136C/H18.3

T134A:40装 T134B:48装

T134C:48装













T70:32装













T70/H22.8





































YTP401:12装 YTP402:30装 YTP403:30装

















T2314-1:6装 T2315-1:6装 T2316-1:9装

T2316-1/H48

T2316/H48

T2317-1:9装 T2318-1:12装 T2319-1:16装

T2319-1/H36.5

T2314:6装 T2315:6装 T2316:9装









































page 34 page 35

## www.peakeen.com







































T94B/H45.5

T94A/H49

T94C/H42.5

## www.peakeen.com









































T9089A/H43

T9095A/H51.5

T9088A/H39.5























T9088B/H32.5



T9088C/H26.5



T9088D/H20