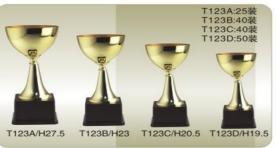

age 02



































T3068B/H53.5

T3057A:6装 T3057B:6装 T3057C:6装 T3057D:9装 T3057E:12装





























































page 16

































T147A:72装 T147B:72装 T147C:72装

T149A:72装 T149B:72装 T149C:72装

T147C/H22

T149C/H14

T152/H16.5

T152A:72装 T152B:72装 T152C:72装

Golden

Copper

Silver







T155/H25.5

T156/H29

T153/H20





















T138A/H19.2

T138B/H17.6





T136A:40装 T136B:48装

T136C:48装

T136C/H18.3

T134A:40装 T134B:48装

T134C:48装













T70:32装













T70/H22.8





































YTP401:12装 YTP402:30装 YTP403:30装

















T2314-1:6装 T2315-1:6装 T2316-1:9装

T2316-1/H48

T2316/H48

T2317-1:9装 T2318-1:12装 T2319-1:16装

T2319-1/H36.5

T2314:6装 T2315:6装 T2316:9装









































page 34 page 35

## www.peakeen.com







































T94B/H45.5

T94A/H49

T94C/H42.5

## www.peakeen.com









































T9089A/H43

T9095A/H51.5

T9088A/H39.5























T9088B/H32.5



T9088C/H26.5



T9088D/H20