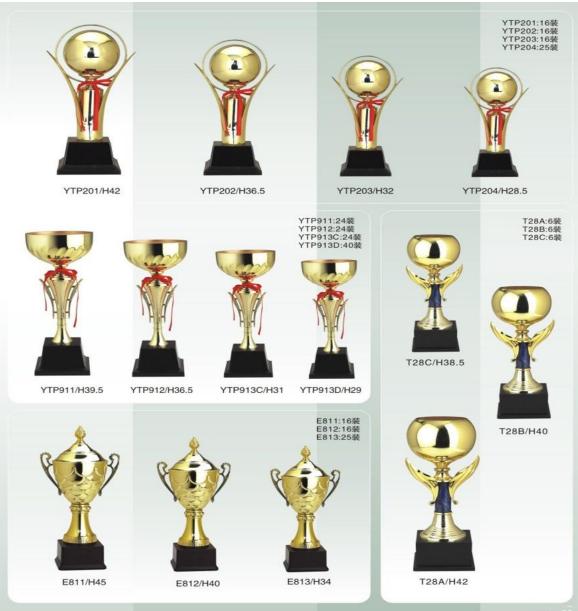

age 02



































T3068B/H53.5

T3057A:6装 T3057B:6装 T3057C:6装 T3057D:9装 T3057E:12装





























































page 16

































T147A:72装 T147B:72装 T147C:72装

T149A:72装 T149B:72装 T149C:72装

T147C/H22

T149C/H14

T152/H16.5

T152A:72装 T152B:72装 T152C:72装

Golden

Copper

Silver







T155/H25.5

T156/H29

T153/H20





















T138A/H19.2

T138B/H17.6





T136A:40装 T136B:48装

T136C:48装

T136C/H18.3

T134A:40装 T134B:48装

T134C:48装













T70:32装













T70/H22.8





































YTP401:12装 YTP402:30装 YTP403:30装

















T2314-1:6装 T2315-1:6装 T2316-1:9装

T2316-1/H48

T2316/H48

T2317-1:9装 T2318-1:12装 T2319-1:16装

T2319-1/H36.5

T2314:6装 T2315:6装 T2316:9装









































page 34 page 35

## www.peakeen.com







































T94B/H45.5

T94A/H49

T94C/H42.5

## www.peakeen.com









































T9089A/H43

T9095A/H51.5

T9088A/H39.5























T9088B/H32.5



T9088C/H26.5



T9088D/H20