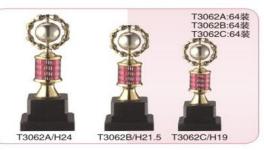

age 02



































T3068B/H53.5

T3057A:6装 T3057B:6装 T3057C:6装 T3057D:9装 T3057E:12装





























































page 16

































T147A:72装 T147B:72装 T147C:72装

T149A:72装 T149B:72装 T149C:72装

T147C/H22

T149C/H14

T152/H16.5

T152A:72装 T152B:72装 T152C:72装

Golden

Copper

Silver







T155/H25.5

T156/H29

T153/H20





















T138A/H19.2

T138B/H17.6





T136A:40装 T136B:48装

T136C:48装

T136C/H18.3

T134A:40装 T134B:48装

T134C:48装













T70:32装













T70/H22.8





































YTP401:12装 YTP402:30装 YTP403:30装

















T2314-1:6装 T2315-1:6装 T2316-1:9装

T2316-1/H48

T2316/H48

T2317-1:9装 T2318-1:12装 T2319-1:16装

T2319-1/H36.5

T2314:6装 T2315:6装 T2316:9装









































page 34 page 35

## www.peakeen.com







































T94B/H45.5

T94A/H49