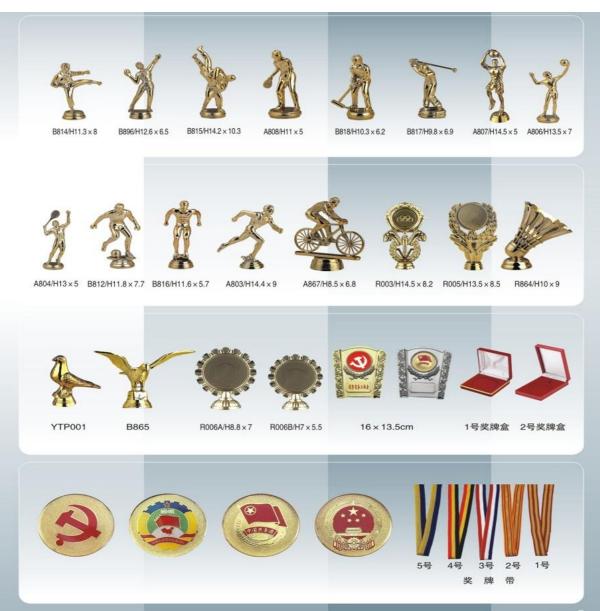

T152B:72装 T152C:72装

Golden

Copper

Silver







T155/H25.5

T156/H29

T153/H20





















T138A/H19.2

T138B/H17.6





T136A:40装 T136B:48装

T136C:48装

T136C/H18.3

T134A:40装 T134B:48装

T134C:48装













T70:32装













T70/H22.8





































YTP401:12装 YTP402:30装 YTP403:30装

















T2314-1:6装 T2315-1:6装 T2316-1:9装

T2316-1/H48

T2316/H48

T2317-1:9装 T2318-1:12装 T2319-1:16装

T2319-1/H36.5

T2314:6装 T2315:6装 T2316:9装









































page 34 page 35

## www.peakeen.com







































T94B/H45.5

T94A/H49

T94C/H42.5

## www.peakeen.com









































T9089A/H43

T9095A/H51.5

T9088A/H39.5























T9088B/H32.5



T9088C/H26.5



T9088D/H20