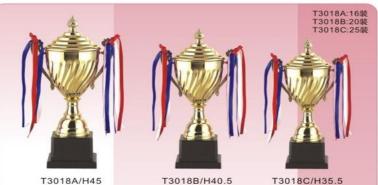

age 02



































T3068B/H53.5

T3057A:6装 T3057B:6装 T3057C:6装 T3057D:9装 T3057E:12装





























































page 16

































T147A:72装 T147B:72装 T147C:72装

T149A:72装 T149B:72装 T149C:72装

T147C/H22

T149C/H14

T152/H16.5

T152A:72装 T152B:72装 T152C:72装

Golden

Copper

Silver







T155/H25.5

T156/H29

T153/H20





















T138A/H19.2

T138B/H17.6





T136A:40装 T136B:48装

T136C:48装

T136C/H18.3

T134A:40装 T134B:48装

T134C:48装













T70:32装













T70/H22.8





































YTP401:12装 YTP402:30装 YTP403:30装

















T2314-1:6装 T2315-1:6装 T2316-1:9装

T2316-1/H48

T2316/H48

T2317-1:9装 T2318-1:12装 T2319-1:16装

T2319-1/H36.5

T2314:6装 T2315:6装 T2316:9装









































page 34 page 35

## www.peakeen.com







































T94B/H45.5

T94A/H49

T94C/H42.5

## www.peakeen.com