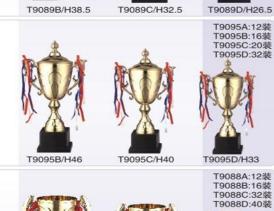

## www.peakeen.com

T9089A/H43

T9095A/H51.5

T9088A/H39.5

T9088B/H32.5

T9088C/H26.5

T9088D/H20