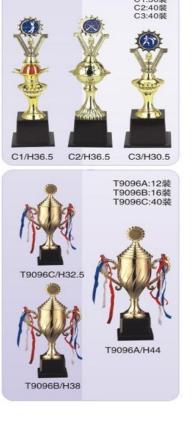

## www.peakeen.com

T9089A/H43

T9095A/H51.5

T9088A/H39.5

T9088B/H32.5

T9088C/H26.5

T9088D/H20