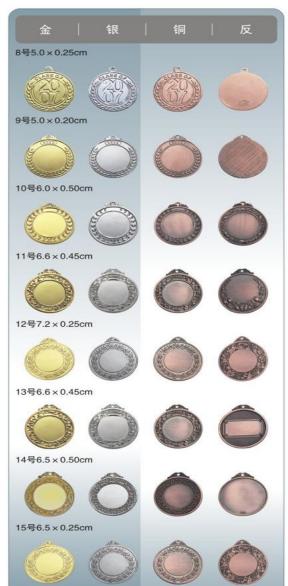

装 T152B:72装 T152C:72装

Golden

Copper

Silver







T155/H25.5

T156/H29

T153/H20





















T138A/H19.2

T138B/H17.6





T136A:40装 T136B:48装

T136C:48装

T136C/H18.3

T134A:40装 T134B:48装

T134C:48装













T70:32装













T70/H22.8





































YTP401:12装 YTP402:30装 YTP403:30装

















T2314-1:6装 T2315-1:6装 T2316-1:9装

T2316-1/H48

T2316/H48

T2317-1:9装 T2318-1:12装 T2319-1:16装

T2319-1/H36.5

T2314:6装 T2315:6装 T2316:9装









































page 34 page 35

## www.peakeen.com







































T94B/H45.5

T94A/H49

T94C/H42.5

## www.peakeen.com









































T9089A/H43

T9095A/H51.5

T9088A/H39.5























T9088B/H32.5



T9088C/H26.5



T9088D/H20