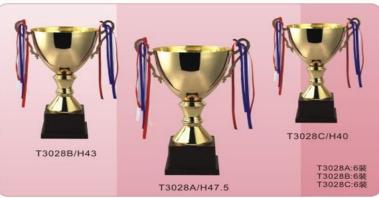

age 02



































T3068B/H53.5

T3057A:6装 T3057B:6装 T3057C:6装 T3057D:9装 T3057E:12装





























































page 16

































T147A:72装 T147B:72装 T147C:72装

T149A:72装 T149B:72装 T149C:72装

T147C/H22

T149C/H14

T152/H16.5

T152A:72装 T152B:72装 T152C:72装

Golden

Copper

Silver







T155/H25.5

T156/H29

T153/H20





















T138A/H19.2

T138B/H17.6





T136A:40装 T136B:48装

T136C:48装

T136C/H18.3

T134A:40装 T134B:48装

T134C:48装













T70:32装













T70/H22.8





































YTP401:12装 YTP402:30装 YTP403:30装

















T2314-1:6装 T2315-1:6装 T2316-1:9装

T2316-1/H48

T2316/H48

T2317-1:9装 T2318-1:12装 T2319-1:16装

T2319-1/H36.5

T2314:6装 T2315:6装 T2316:9装









































page 34 page 35

## www.peakeen.com







































T94B/H45.5

T94A/H49

T94C/H42.5

## www.peakeen.com