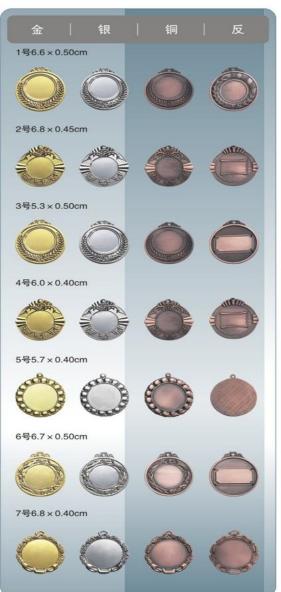

72装 T152B:72装 T152C:72装

Golden

Copper

Silver







T155/H25.5

T156/H29

T153/H20





















T138A/H19.2

T138B/H17.6





T136A:40装 T136B:48装

T136C:48装

T136C/H18.3

T134A:40装 T134B:48装

T134C:48装













T70:32装













T70/H22.8





































YTP401:12装 YTP402:30装 YTP403:30装

















T2314-1:6装 T2315-1:6装 T2316-1:9装

T2316-1/H48

T2316/H48

T2317-1:9装 T2318-1:12装 T2319-1:16装

T2319-1/H36.5

T2314:6装 T2315:6装 T2316:9装









































page 34 page 35

## www.peakeen.com







































T94B/H45.5

T94A/H49

T94C/H42.5

## www.peakeen.com









































T9089A/H43

T9095A/H51.5

T9088A/H39.5























T9088B/H32.5



T9088C/H26.5



T9088D/H20