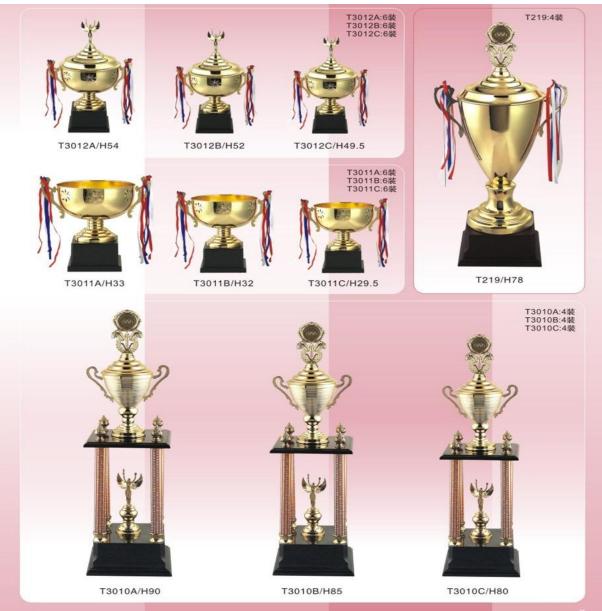

age 02



































T3068B/H53.5

T3057A:6装 T3057B:6装 T3057C:6装 T3057D:9装 T3057E:12装





























































page 16

































T147A:72装 T147B:72装 T147C:72装

T149A:72装 T149B:72装 T149C:72装

T147C/H22

T149C/H14

T152/H16.5

T152A:72装 T152B:72装 T152C:72装

Golden

Copper

Silver







T155/H25.5

T156/H29

T153/H20





















T138A/H19.2

T138B/H17.6





T136A:40装 T136B:48装

T136C:48装

T136C/H18.3

T134A:40装 T134B:48装

T134C:48装













T70:32装













T70/H22.8





































YTP401:12装 YTP402:30装 YTP403:30装

















T2314-1:6装 T2315-1:6装 T2316-1:9装

T2316-1/H48

T2316/H48

T2317-1:9装 T2318-1:12装 T2319-1:16装

T2319-1/H36.5

T2314:6装 T2315:6装 T2316:9装









































page 34 page 35

## www.peakeen.com







































T94B/H45.5

T94A/H49

T94C/H42.5

## www.peakeen.com