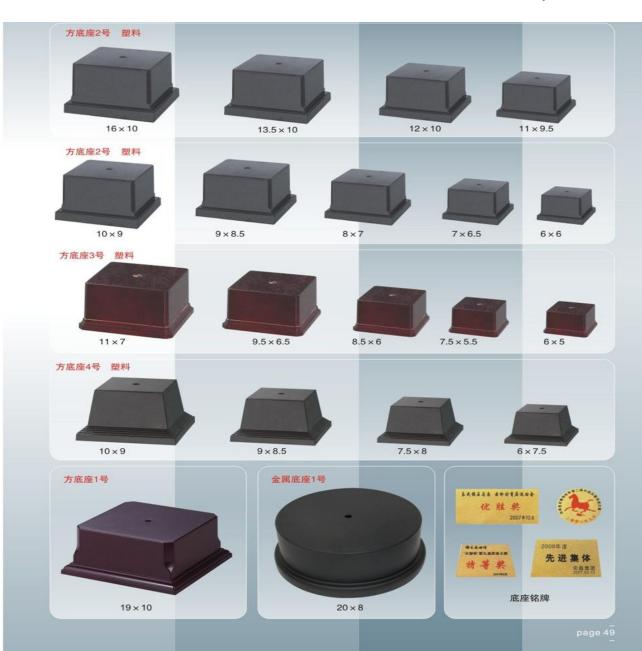

Golden

Copper

Silver







T155/H25.5

T156/H29

T153/H20





















T138A/H19.2

T138B/H17.6





T136A:40装 T136B:48装

T136C:48装

T136C/H18.3

T134A:40装 T134B:48装

T134C:48装













T70:32装













T70/H22.8





































YTP401:12装 YTP402:30装 YTP403:30装

















T2314-1:6装 T2315-1:6装 T2316-1:9装

T2316-1/H48

T2316/H48

T2317-1:9装 T2318-1:12装 T2319-1:16装

T2319-1/H36.5

T2314:6装 T2315:6装 T2316:9装









































page 34 page 35

## www.peakeen.com







































T94B/H45.5

T94A/H49

T94C/H42.5

## www.peakeen.com









































T9089A/H43

T9095A/H51.5

T9088A/H39.5























T9088B/H32.5



T9088C/H26.5



T9088D/H20