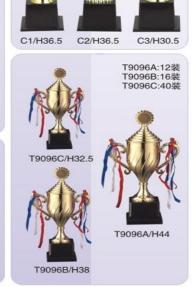

:72装 T149C:72装

T147C/H22

T149C/H14

T152/H16.5

T152A:72装 T152B:72装 T152C:72装

Golden

Copper

Silver







T155/H25.5

T156/H29

T153/H20





















T138A/H19.2

T138B/H17.6





T136A:40装 T136B:48装

T136C:48装

T136C/H18.3

T134A:40装 T134B:48装

T134C:48装













T70:32装













T70/H22.8





































YTP401:12装 YTP402:30装 YTP403:30装

















T2314-1:6装 T2315-1:6装 T2316-1:9装

T2316-1/H48

T2316/H48

T2317-1:9装 T2318-1:12装 T2319-1:16装

T2319-1/H36.5

T2314:6装 T2315:6装 T2316:9装









































page 34 page 35

## www.peakeen.com







































T94B/H45.5

T94A/H49

T94C/H42.5

## www.peakeen.com









































T9089A/H43

T9095A/H51.5

T9088A/H39.5























T9088B/H32.5



T9088C/H26.5



T9088D/H20