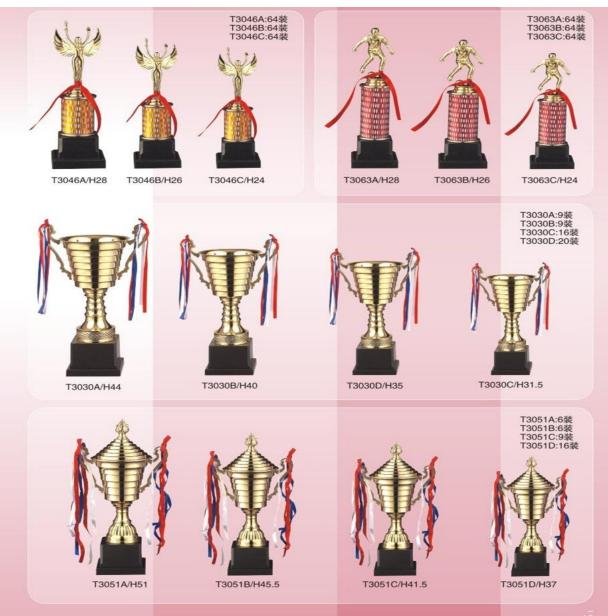

T138A/H19.2

T138B/H17.6

T136A:40装 T136B:48装

T136C:48装

T136C/H18.3

T134A:40装 T134B:48装

T134C:48装

T70:32装

T70/H22.8

YTP401:12装 YTP402:30装 YTP403:30装

T2314-1:6装 T2315-1:6装 T2316-1:9装

T2316-1/H48

T2316/H48

T2317-1:9装 T2318-1:12装 T2319-1:16装

T2319-1/H36.5

T2314:6装 T2315:6装 T2316:9装