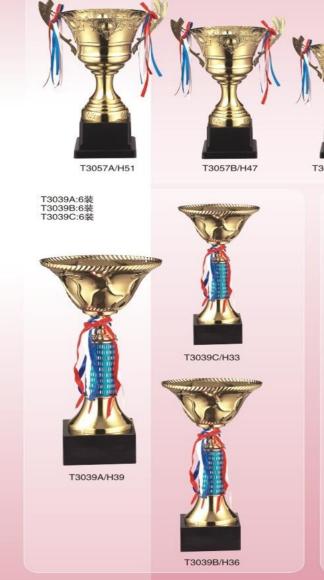

age 02

T3068B/H53.5

T3057A:6装 T3057B:6装 T3057C:6装 T3057D:9装 T3057E:12装

page 16

T147A:72装 T147B:72装 T147C:72装

T149A:72装 T149B:72装 T149C:72装

T147C/H22

T149C/H14