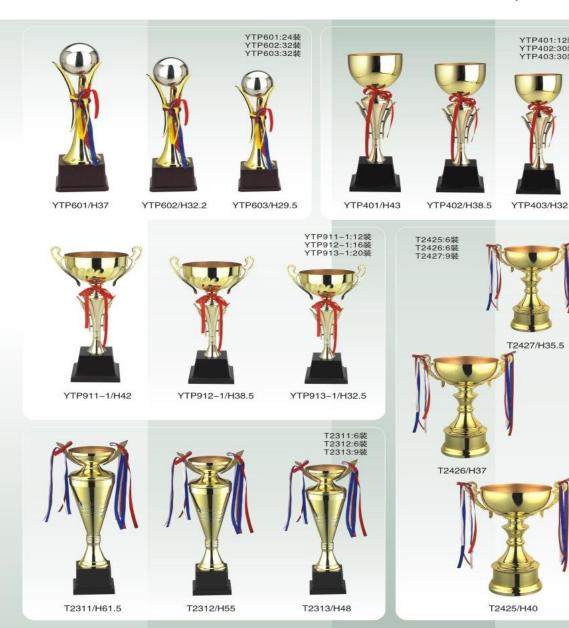

T70/H22.8

YTP401:12装 YTP402:30装 YTP403:30装

T2314-1:6装 T2315-1:6装 T2316-1:9装

T2316-1/H48

T2316/H48

T2317-1:9装 T2318-1:12装 T2319-1:16装

T2319-1/H36.5

T2314:6装 T2315:6装 T2316:9装