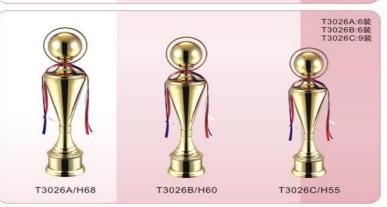

age 02



































T3068B/H53.5

T3057A:6装 T3057B:6装 T3057C:6装 T3057D:9装 T3057E:12装





























































page 16

































T147A:72装 T147B:72装 T147C:72装

T149A:72装 T149B:72装 T149C:72装

T147C/H22

T149C/H14

T152/H16.5

T152A:72装 T152B:72装 T152C:72装

Golden

Copper

Silver







T155/H25.5

T156/H29

T153/H20





















T138A/H19.2

T138B/H17.6





T136A:40装 T136B:48装

T136C:48装

T136C/H18.3

T134A:40装 T134B:48装

T134C:48装













T70:32装













T70/H22.8





































YTP401:12装 YTP402:30装 YTP403:30装

















T2314-1:6装 T2315-1:6装 T2316-1:9装

T2316-1/H48

T2316/H48

T2317-1:9装 T2318-1:12装 T2319-1:16装

T2319-1/H36.5

T2314:6装 T2315:6装 T2316:9装









































page 34 page 35

## www.peakeen.com







































T94B/H45.5

T94A/H49

T94C/H42.5

## www.peakeen.com