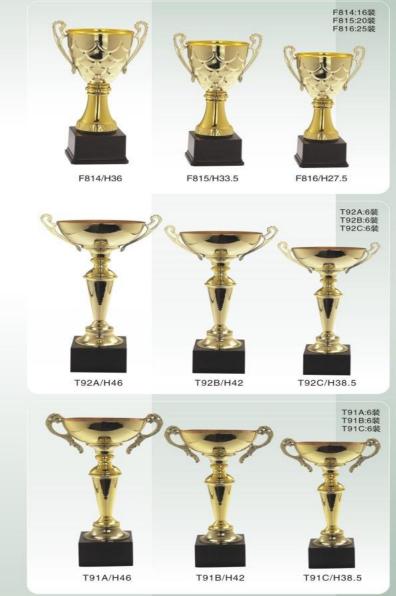

C:6装 T3057D:9装 T3057E:12装





























































page 16

































T147A:72装 T147B:72装 T147C:72装

T149A:72装 T149B:72装 T149C:72装

T147C/H22

T149C/H14

T152/H16.5

T152A:72装 T152B:72装 T152C:72装

Golden

Copper

Silver







T155/H25.5

T156/H29

T153/H20





















T138A/H19.2

T138B/H17.6





T136A:40装 T136B:48装

T136C:48装

T136C/H18.3

T134A:40装 T134B:48装

T134C:48装













T70:32装













T70/H22.8





































YTP401:12装 YTP402:30装 YTP403:30装

















T2314-1:6装 T2315-1:6装 T2316-1:9装

T2316-1/H48

T2316/H48

T2317-1:9装 T2318-1:12装 T2319-1:16装

T2319-1/H36.5

T2314:6装 T2315:6装 T2316:9装









































page 34 page 35

## www.peakeen.com







































T94B/H45.5

T94A/H49

T94C/H42.5

## www.peakeen.com









































T9089A/H43

T9095A/H51.5

T9088A/H39.5























T9088B/H32.5



T9088C/H26.5



T9088D/H20