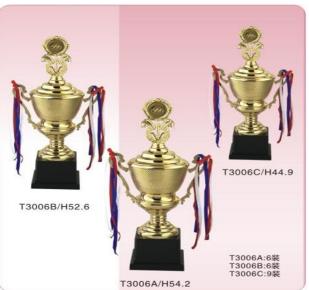

age 02



































T3068B/H53.5

T3057A:6装 T3057B:6装 T3057C:6装 T3057D:9装 T3057E:12装





























































page 16

































T147A:72装 T147B:72装 T147C:72装

T149A:72装 T149B:72装 T149C:72装

T147C/H22

T149C/H14

T152/H16.5

T152A:72装 T152B:72装 T152C:72装

Golden

Copper

Silver







T155/H25.5

T156/H29

T153/H20





















T138A/H19.2

T138B/H17.6





T136A:40装 T136B:48装

T136C:48装

T136C/H18.3

T134A:40装 T134B:48装

T134C:48装













T70:32装













T70/H22.8





































YTP401:12装 YTP402:30装 YTP403:30装

















T2314-1:6装 T2315-1:6装 T2316-1:9装

T2316-1/H48

T2316/H48

T2317-1:9装 T2318-1:12装 T2319-1:16装

T2319-1/H36.5

T2314:6装 T2315:6装 T2316:9装









































page 34 page 35

## www.peakeen.com







































T94B/H45.5

T94A/H49

T94C/H42.5

##