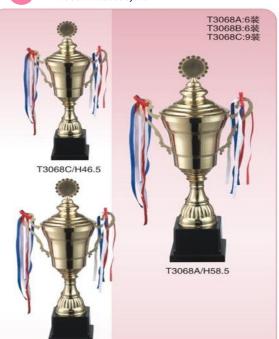

age 02

T3068B/H53.5

T3057A:6装 T3057B:6装 T3057C:6装 T3057D:9装 T3057E:12装

page 16

T147A:72装 T147B:72装 T147C:72装

T149A:72装 T149B:72装 T149C:72装

T147C/H22

T149C/H14