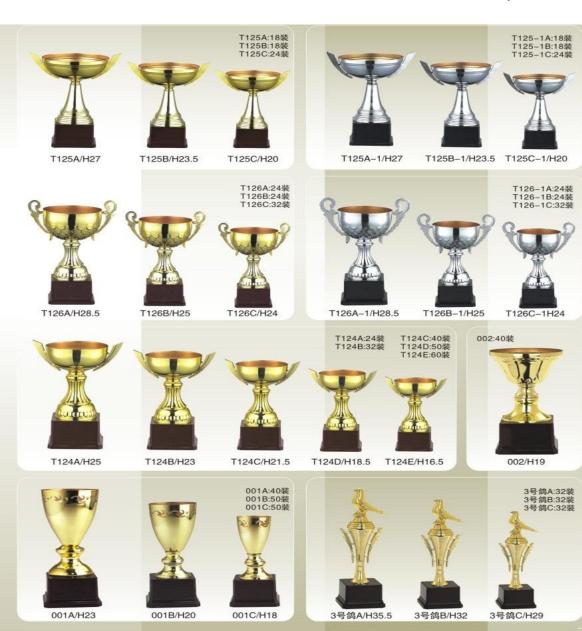

age 02



































T3068B/H53.5

T3057A:6装 T3057B:6装 T3057C:6装 T3057D:9装 T3057E:12装





























































page 16

































T147A:72装 T147B:72装 T147C:72装

T149A:72装 T149B:72装 T149C:72装

T147C/H22

T149C/H14

T152/H16.5

T152A:72装 T152B:72装 T152C:72装

Golden

Copper

Silver







T155/H25.5

T156/H29

T153/H20





















T138A/H19.2

T138B/H17.6





T136A:40装 T136B:48装

T136C:48装

T136C/H18.3

T134A:40装 T134B:48装

T134C:48装













T70:32装













T70/H22.8





































YTP401:12装 YTP402:30装 YTP403:30装

















T2314-1:6装 T2315-1:6装 T2316-1:9装

T2316-1/H48

T2316/H48

T2317-1:9装 T2318-1:12装 T2319-1:16装

T2319-1/H36.5

T2314:6装 T2315:6装 T2316:9装









































page 34 page 35

## www.peakeen.com







































T94B/H45.5

T94A/H49

T94C/H42.5

## www.peakeen.com









































T9089A/H43

T9095A/H51.5

T9088A/H39.5























T9088B/H32.5



T9088C/H26.5



T9088D/H20