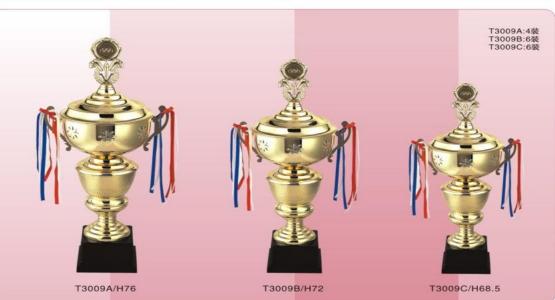

age 02



































T3068B/H53.5

T3057A:6装 T3057B:6装 T3057C:6装 T3057D:9装 T3057E:12装





























































page 16

































T147A:72装 T147B:72装 T147C:72装

T149A:72装 T149B:72装 T149C:72装

T147C/H22

T149C/H14

T152/H16.5

T152A:72装 T152B:72装 T152C:72装

Golden

Copper

Silver







T155/H25.5

T156/H29

T153/H20





















T138A/H19.2

T138B/H17.6





T136A:40装 T136B:48装

T136C:48装

T136C/H18.3

T134A:40装 T134B:48装

T134C:48装













T70:32装













T70/H22.8





































YTP401:12装 YTP402:30装 YTP403:30装

















T2314-1:6装 T2315-1:6装 T2316-1:9装

T2316-1/H48

T2316/H48

T2317-1:9装 T2318-1:12装 T2319-1:16装

T2319-1/H36.5

T2314:6装 T2315:6装 T2316:9装









































page 34 page 35

## www.peakeen.com







































T94B/H45.5

T94A/H49

T94C/H42.5

## www.