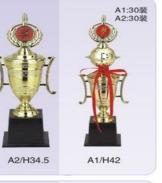

## www.peakeen.com

T9089A/H43

T9095A/H51.5

T9088A/H39.5

T9088B/H32.5

T9088C/H26.5

T9088D/H20