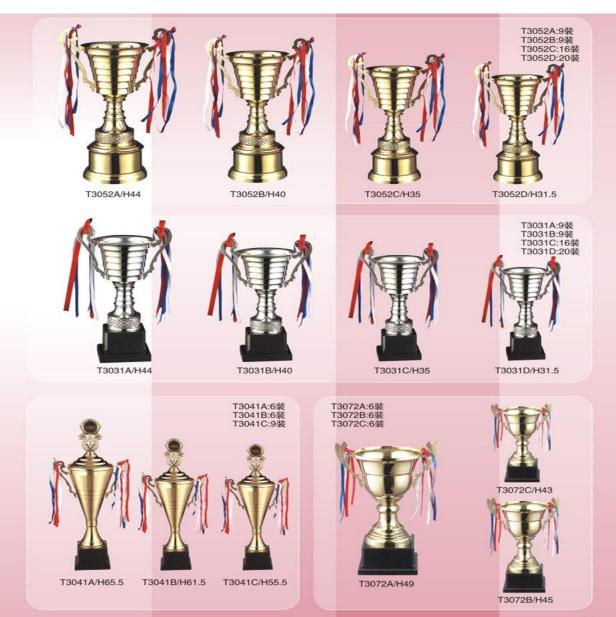

age 02



































T3068B/H53.5

T3057A:6装 T3057B:6装 T3057C:6装 T3057D:9装 T3057E:12装





























































page 16

































T147A:72装 T147B:72装 T147C:72装

T149A:72装 T149B:72装 T149C:72装

T147C/H22

T149C/H14

T152/H16.5

T152A:72装 T152B:72装 T152C:72装

Golden

Copper

Silver







T155/H25.5

T156/H29

T153/H20





















T138A/H19.2

T138B/H17.6





T136A:40装 T136B:48装

T136C:48装

T136C/H18.3

T134A:40装 T134B:48装

T134C:48装













T70:32装













T70/H22.8





































YTP401:12装 YTP402:30装 YTP403:30装

















T2314-1:6装 T2315-1:6装 T2316-1:9装

T2316-1/H48

T2316/H48

T2317-1:9装 T2318-1:12装 T2319-1:16装

T2319-1/H36.5

T2314:6装 T2315:6装 T2316:9装









































page 34